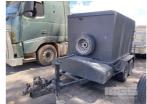

## **Features**

Coupling:

**BALL HITCH BRAKES** JOCKEY WHEEL FRONT MOUNT STORAGE BOX SPARE WHEEL HINGED REAR LOADING RAMP WITH 2 x DROP DOWN SUPPORT LEGS 2 x ROOF MOUNT SOLAR PANELS ENCLOSURE SIZE: 2450 x 1550 x 1580mm (H)