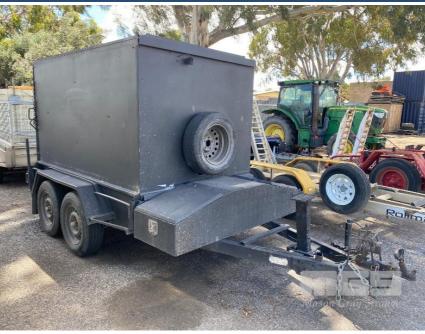

## 1992 OLYMPIC 8x5' TANDEM AXLE ENCLOSED TRAILER

## **Features**

Coupling:

**BALL HITCH BRAKES** JOCKEY WHEEL FRONT MOUNT STORAGE BOX SPARE WHEEL HINGED REAR LOADING RAMP WITH 2 x DROP DOWN SUPPORT LEGS 2 x ROOF MOUNT SOLAR PANELS ENCLOSURE SIZE: 2450 x 1550 x 1580mm (H)