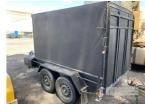

## **Features**

Coupling:

**BALL HITCH BRAKES** JOCKEY WHEEL FRONT MOUNT STORAGE BOX SPARE WHEEL HINGED REAR LOADING RAMP WITH 2 x DROP DOWN SUPPORT LEGS 2 x ROOF MOUNT SOLAR PANELS ENCLOSURE SIZE: 2450 x 1550 x 1580mm (H)