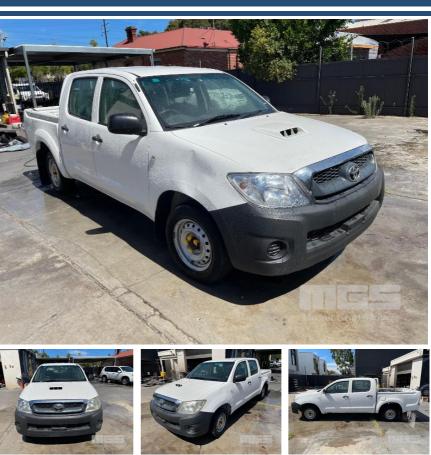

## 2009 TOYOTA HILUX DUAL CAB UTE RWD

## **Asset Details**

| Decilit Decis | 2000         |
|---------------|--------------|
| Build Date:   | 2009         |
| Compliance:   |              |
| Make:         | ΤΟΥΟΤΑ       |
| Model:        | HILUX        |
| Variant:      |              |
| Series:       |              |
| Body Type:    | DUAL CAB UTE |
| Engine Size:  |              |
| Transmission: | MANUAL       |
| Fuel Type:    | TURBO DIESEL |
| Ext. Colour:  |              |
| Int. Colour:  |              |
| Doors:        | 4            |
| Seats:        | 5            |
| Drive Type:   | RWD          |

## **Asset Identification**

| Odometer:  | 455,865    | Rego:   |   | State: | Expiry:        |  |
|------------|------------|---------|---|--------|----------------|--|
| VIN:       | MR0EZ12G20 | 4007456 |   | PIN:   |                |  |
| Engine No: |            |         |   | Hours: |                |  |
| Papers:    |            | Keys:   | 1 | Books: | Service Books: |  |

## **Features**

ABS, AIR BAG, AIR CON, CD PLAYER, NOTE: VEHICLE IS NOT CURRENTLY IN ROADWORTHY CONDITION. MISSING TAIL LIGHT, TUB NOT ATTACHED TO CHASSIS, DENT IN RIGHT FRONT QUARTER PANEL, NOT STARTING