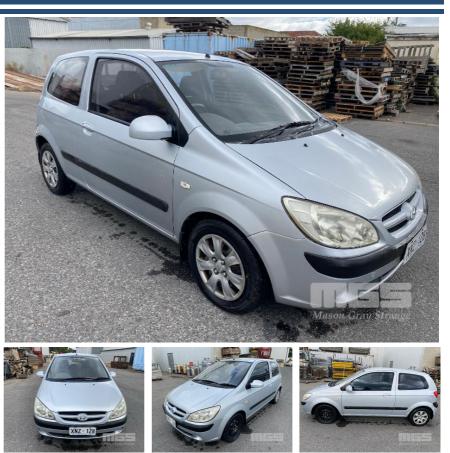

# 2006 HYUNDAI GETZ SX HATCH

### **Asset Details**

| Build Date:   | 10/2006                        |  |
|---------------|--------------------------------|--|
| Compliance:   | 10/2006                        |  |
| Make:         | HYUNDAI                        |  |
| Model:        | GETZ                           |  |
| Variant:      | SX                             |  |
| Series:       |                                |  |
| Body Type:    | НАТСН                          |  |
| Engine Size:  | 1.6 LITRE PETROL EFI           |  |
| Transmission: | 5 SPEED MANUAL<br>TRANSMISSION |  |
| Fuel Type:    |                                |  |
| Ext. Colour:  | SILVER DUCO                    |  |
| Int. Colour:  | GREY                           |  |
| Doors:        | 3                              |  |
| Seats:        | 5                              |  |
| Drive Type:   |                                |  |

## **Asset Identification**

| Odometer:  | 144,485ksm<br>SHOWING | Rego:    | XNZ 128 | State: | Expiry:        |
|------------|-----------------------|----------|---------|--------|----------------|
| VIN:       | KMHBT31BR7            | 7U160669 | )       | PIN:   |                |
| Engine No: | G4ED6593971           |          |         | Hours: |                |
| Papers:    | YES                   | Keys:    | 1       | Books: | Service Books: |