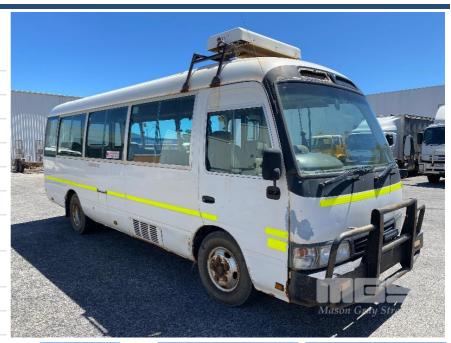

# 2002 TOYOTA COASTER H7B50R-ZEMSSQ 50 SER BUS

#### **Asset Details**

Build Date: 5/2002

Compliance:

Make: TOYOTA

Model: COASTER

Variant: H7B50R-ZEMSSQ

Series: 50 SER

Body Type: BUS

Engine Size: 4.2 LTR, 4 CYLINDER

DIESEL

Transmission: 5 SPEED MANUAL

**TRANSMISSION** 

**Fuel Type:** 

Ext. Colour: WHITE DUCO

Int. Colour:

Doors: 3

Seats: 22

**Drive Type:** 

### **Features**

AIR CON, BULL BAR, GVM: 4,990kg, ROOF MOUNT AC

KEY#22

## Condition

| Location | Damage               |
|----------|----------------------|
| BODY     | LOTS OF RUST EVIDENT |