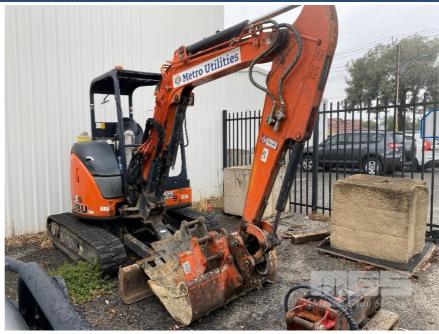

## **HITACHI ZAXIS 38U-5A MINI EXCAVATOR**

## **Features**

**RUBBER TRACKS SET 4 BUCKETS ROPS CANOPY** 

WITH ROCK BREAKER ATTACHMENT RAMRADE, MODEL: 300(10-145-15)