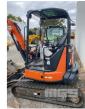

## **HITACHI ZAXIS 38U-5A MINI EXCAVATOR**

## **Features**

**RUBBER TRACKS SET 4 BUCKETS ROPS CANOPY** 

WITH ROCK BREAKER ATTACHMENT RAMRADE, MODEL: 300(10-145-15)