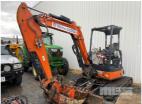

## **HITACHI ZAXIS 38U-5A MINI EXCAVATOR**

## **Features**

**RUBBER TRACKS SET 4 BUCKETS ROPS CANOPY** 

WITH ROCK BREAKER ATTACHMENT RAMRADE, MODEL: 300(10-145-15)