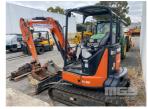

## **HITACHI ZAXIS 38U-5A MINI EXCAVATOR**

## **Features**

**RUBBER TRACKS SET 4 BUCKETS ROPS CANOPY** 

WITH ROCK BREAKER ATTACHMENT RAMRADE, MODEL: 300(10-145-15)