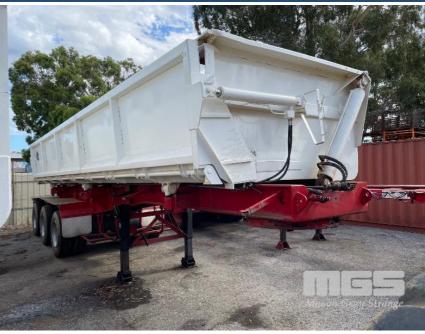

## 1997 TRISTAR ST3 SIDE TIPPER

## **Asset Details**

Mason Gray Strange

1997 **Build Date:** Make: **TRISTAR** Length: **Sub Cat:** ST3 **Axle Config:** SIDE TIPPER **Body Type:** Model: ATM: Volume: Rating: Suspension: **Axle Type:** SPIDER RIMS

## **Features**

Rim Type: Tyre Size:

Brakes: Coupling:

RINGFEEDER, 9 METRE, LED LIGHTS