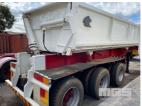

## 1997 TRISTAR ST3 SIDE TIPPER

## **Asset Details**

Mason Gray Strange

1997 **Build Date:** Make: **TRISTAR** Length: **Sub Cat:** ST3 **Axle Config:** SIDE TIPPER **Body Type:** Model: ATM: Volume: Rating: Suspension: **Axle Type:** SPIDER RIMS

## **Features**

Rim Type: Tyre Size:

Brakes: Coupling:

RINGFEEDER, 9 METRE, LED LIGHTS