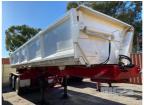

## 1997 TRISTAR ST3 SIDE TIPPER

## **Asset Details**

Mason Gray Strange

1997 **Build Date:** Make: **TRISTAR** Length: **Sub Cat:** ST3 **Axle Config:** SIDE TIPPER **Body Type:** Model: ATM: Volume: Rating: Suspension: **Axle Type:** SPIDER RIMS

## **Features**

Rim Type: Tyre Size:

Brakes: Coupling:

RINGFEEDER, 9 METRE, LED LIGHTS