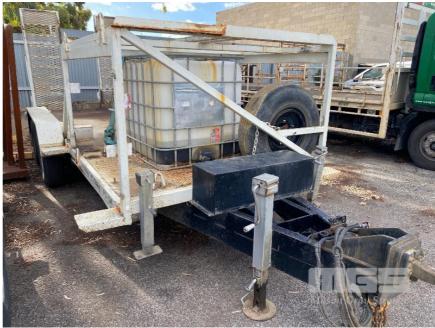

## 2005 COMBO INDUSTRIES 20' TANDEM AXLE PLANT TRAILER

## **Features**

RING FEEDER HITCH
HYDRAULIC LIFT REAR LOADING RAMPS
FRONT MOUNT 12V HYDRAULIC PUMP
CHECKER PLATE STEEL DECK
SIZE: 6100 x 1900mm
FITTED WITH OVERHEAD CARRY RACK,
SIZE: 2100 x 1900 x 1120mm (H)
FRONT & REAR MOUNT ADJUSTABLE SUPPORT LEGS
SIDE MOUNT TOOL BOX
REVERSE CAMERA
2 x SPARE WHEELS
GTM: 8,000kg