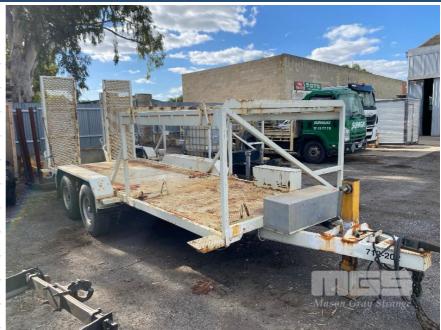

## 2005 COMBO INDUSTRIES 20' TANDEM AXLE PLANT TRAILER

## **Asset Details**

Build Date: 2005

Make: COMBO INDUSTRIES

Length: 20'

Sub Cat:

**Axle Config:** TANDEM AXLE

Body Type: PLANT TRAILER

Model: COMBO PT2L

**ATM:** 9,000kg

Volume:

Rating:

Suspension: SPRING SUSPENSION

**Axle Type:** 

**Rim Type:** 

**Tyre Size:** 8.25R 15TR

Brakes: DRUM AIR BRAKES

## **Features**

RING FEEDER HITCH
HYDRAULIC LIFT REAR LOADING RAMPS
FRONT MOUNT 12V HYDRAULIC PUMP
CHECKER PLATE STEEL DECK
SIZE: 6100 x 1900mm
FITTED WITH OVERHEAD CARRY RACK, HEAVY DUTY,
SIZE: 2100 x 1900 x 1120mm (H)
FRONT MOUNT ADJUSTABLE SUPPORT LEG
SIDE MOUNT TOOL BOX
SPARE WHEEL
GTM: 8,000kg