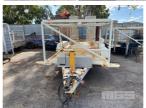

## 2005 COMBO INDUSTRIES 20' TANDEM AXLE PLANT TRAILER

## **Asset Details**

Build Date: 2005

Make: COMBO INDUSTRIES

Length: 20'

Sub Cat:

**Axle Config:** TANDEM AXLE

Body Type: PLANT TRAILER

Model: COMBO PT2L

**ATM:** 9,000kg

Volume:

Rating:

Suspension: SPRING SUSPENSION

**Axle Type:** 

**Rim Type:** 

**Tyre Size:** 8.25R 15TR

Brakes: DRUM AIR BRAKES

## **Features**

RING FEEDER HITCH
HYDRAULIC LIFT REAR LOADING RAMPS
FRONT MOUNT 12V HYDRAULIC PUMP
CHECKER PLATE STEEL DECK
SIZE: 6100 x 1900mm
FITTED WITH OVERHEAD CARRY RACK, HEAVY DUTY,
SIZE: 2100 x 1900 x 1120mm (H)
FRONT MOUNT ADJUSTABLE SUPPORT LEG
SIDE MOUNT TOOL BOX
SPARE WHEEL
GTM: 8,000kg