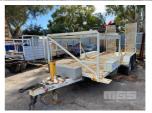

## 2005 COMBO INDUSTRIES 20' TANDEM AXLE PLANT TRAILER

## **Asset Details**

Build Date: 2005

Make: COMBO INDUSTRIES

Length: 20'

Sub Cat:

**Axle Config:** TANDEM AXLE

Body Type: PLANT TRAILER

Model: COMBO PT2L

**ATM:** 9,000kg

Volume:

Rating:

Suspension: SPRING SUSPENSION

**Axle Type:** 

**Rim Type:** 

**Tyre Size:** 8.25R 15TR

Brakes: DRUM AIR BRAKES

## **Features**

RING FEEDER HITCH
HYDRAULIC LIFT REAR LOADING RAMPS
FRONT MOUNT 12V HYDRAULIC PUMP
CHECKER PLATE STEEL DECK
SIZE: 6100 x 1900mm
FITTED WITH OVERHEAD CARRY RACK, HEAVY DUTY,
SIZE: 2100 x 1900 x 1120mm (H)
FRONT MOUNT ADJUSTABLE SUPPORT LEG
SIDE MOUNT TOOL BOX
SPARE WHEEL
GTM: 8,000kg