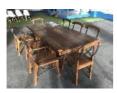

PPROX, STAINED & STEPS



BALI HUT, 3 x 3m, THATCHED ROOF, GABLE FRAME, (RRP \$3500)

27



AFRICAN THATCH GAZEBO, 3 x 4m, DARK STAINED FRAME, CUT THATCHED ROOF, GABLE FRAME WITH MATCHING DECKING BASE & ROPE FEATURE (RRP \$8500)

28



POLE FRAME CUBBY HOUSE, SEA BLUE & WHITE, PAINTED CLADDING, COLOURBOND ROOF (RRP \$1800)

29



ASTRO STATION PLAYGROUND & SWING SET MOD: 1500 COVERED SECTION WITH SECOND LADDER SET (RRP \$4800)

30



HARDWOOD GARDEN SHED, 2.3 x 1.8 x 2.6m (H), SINGLE DOOR, STEEL FRAME, COLOURBOND ROOF GABLE & SKYLIGHT (RRP \$2800)

31



11 x SAFETY FENCE PANELS & GATE SECTION, BLACK PANELS, 1.8m APPROX

32



1 x PALLET GREY BRICK BORDERS

33



1 x PALLET CREAM RETAINING FEATURE BLOCKS



LARGE DOG KENNEL, 900 x 1000 x 950mm COLOURBOND ROOF, PINE CLADDING (RRP \$595)





HARDWOOD FEATURE AFRICAN OUTDOOR SETTING, 2 x 1m TABLE, SLAT FINISH & 8 x HARDWOOD BACKED CHAIRS (RRP \$2795)

36



4 x PVC TUB CHAIRS



EXEC CURVED DESK, JARRAH/STORM FINISH & 2 x CHAIRS

38



EXEC ANGLED DESK, 2.1m & CHAIR

39



LOWLINE ENTERTAINMENT UNIT & SIDE LAMP TABLE

40



THE RENAISSANCE STAINLESS STEEL BBQ GRILL, 6 BURNER

41



KIDS DISPLAY KITCHEN

42



WALL MOUNT A/C, KELVINATOR



COMBINATION DOUBLE.SINGLE BUNK BED FRAME & 1 x MATTRESS



KELVINATOR 2 DOOR FRIDGE