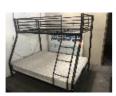

ND LADDER SET (RRP \$4800)

30



HARDWOOD GARDEN SHED, 2.3 x 1.8 x 2.6m (H), SINGLE DOOR, STEEL FRAME, COLOURBOND ROOF GABLE & SKYLIGHT (RRP \$2800)

31



11 x SAFETY FENCE PANELS & GATE SECTION, BLACK PANELS, 1.8m APPROX

32



1 x PALLET GREY BRICK BORDERS

33



1 x PALLET CREAM RETAINING FEATURE BLOCKS



LARGE DOG KENNEL, 900 x 1000 x 950mm COLOURBOND ROOF, PINE CLADDING (RRP \$595)





HARDWOOD FEATURE AFRICAN OUTDOOR SETTING, 2 x 1m TABLE, SLAT FINISH & 8 x HARDWOOD BACKED CHAIRS (RRP \$2795)

36



4 x PVC TUB CHAIRS



EXEC CURVED DESK, JARRAH/STORM FINISH & 2 x CHAIRS

38



EXEC ANGLED DESK, 2.1m & CHAIR

39



LOWLINE ENTERTAINMENT UNIT & SIDE LAMP TABLE

40



THE RENAISSANCE STAINLESS STEEL BBQ GRILL, 6 BURNER

41



KIDS DISPLAY KITCHEN

42



WALL MOUNT A/C, KELVINATOR



COMBINATION DOUBLE.SINGLE BUNK BED FRAME & 1 x MATTRESS



KELVINATOR 2 DOOR FRIDGE