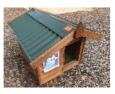

2 x ASSORTED ROMAN POTS

6

PAVED DISPLAY AREA, 400 x 400 x 50mm APPROX, 81 x PAVERS & CUT BORDER PAVERS, (AREA 4.3 x 4.3m APPROX)

7

GARDEN BRIDGE, HARDWOOD, JARRAH TRIM, (RRP \$795)

8

DOG KENNEL,  $700 \times 800 \times 800$ mm, COLOURBOND ROOF, TIMBER BODY, (RRP \$495)