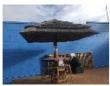

HEXAGON FIRE PIT WITH SWING OUT BBQ PLATE (RRP \$500)

21

AFRICAN UMBRELLA,  $2.3 \times 3.5 \times 2.6 \text{m}$  WITH DRY BAR SURROUND, THATCHED CUT ROOF, GABLE FRAME (RRP \$3500)

22

4 x AFRICAN THEME OUTDOOR STOOLS, RUSTIC FINISH, (RRP \$1200)