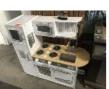

PLAYGROUND & SWING SET MOD: 1500 COVERED SECTION WITH SECOND LADDER SET (RRP \$4800)

30



HARDWOOD GARDEN SHED, 2.3 x 1.8 x 2.6m (H), SINGLE DOOR, STEEL FRAME, COLOURBOND ROOF GABLE & SKYLIGHT (RRP \$2800)

31



11 x SAFETY FENCE PANELS & GATE SECTION, BLACK PANELS, 1.8m APPROX

32



1 x PALLET GREY BRICK BORDERS

33



1 x PALLET CREAM RETAINING FEATURE BLOCKS



LARGE DOG KENNEL, 900 x 1000 x 950mm COLOURBOND ROOF, PINE CLADDING (RRP \$595)





HARDWOOD FEATURE AFRICAN OUTDOOR SETTING, 2 x 1m TABLE, SLAT FINISH & 8 x HARDWOOD BACKED CHAIRS (RRP \$2795)

36



4 x PVC TUB CHAIRS



EXEC CURVED DESK, JARRAH/STORM FINISH & 2 x CHAIRS

38



EXEC ANGLED DESK, 2.1m & CHAIR

39



LOWLINE ENTERTAINMENT UNIT & SIDE LAMP TABLE

40



THE RENAISSANCE STAINLESS STEEL BBQ GRILL, 6 BURNER

41



KIDS DISPLAY KITCHEN

42



WALL MOUNT A/C, KELVINATOR



COMBINATION DOUBLE.SINGLE BUNK BED FRAME & 1 x MATTRESS



KELVINATOR 2 DOOR FRIDGE