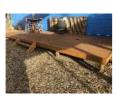

23

BAMBOO BREAKFAST BAR (DISPLAY), 4m APPROX

24

DOME WATER FEATURE, LED TOP (HAS CRACK)

HARDWOOD DECK BASE, 8 x 3.6m APPROX, STAINED & STEPS

BALI HUT, 3 x 3m, THATCHED ROOF, GABLE FRAME, (RRP \$3500)

27

AFRICAN THATCH GAZEBO, 3 x 4m, DARK STAINED FRAME, CUT THATCHED ROOF, GABLE FRAME WITH MATCHING DECKING BASE & ROPE FEATURE (RRP \$8500)