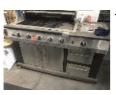

LADDING, COLOURBOND ROOF (RRP \$1800)

29



ASTRO STATION PLAYGROUND & SWING SET MOD: 1500 COVERED SECTION WITH SECOND LADDER SET (RRP \$4800)

30



HARDWOOD GARDEN SHED, 2.3 x 1.8 x 2.6m (H), SINGLE DOOR, STEEL FRAME, COLOURBOND ROOF GABLE & SKYLIGHT (RRP \$2800)

31



11 x SAFETY FENCE PANELS & GATE SECTION, BLACK PANELS, 1.8m APPROX

32



1 x PALLET GREY BRICK BORDERS

33



1 x PALLET CREAM RETAINING FEATURE BLOCKS



LARGE DOG KENNEL, 900 x 1000 x 950mm COLOURBOND ROOF, PINE CLADDING (RRP \$595)





HARDWOOD FEATURE AFRICAN OUTDOOR SETTING, 2 x 1m TABLE, SLAT FINISH & 8 x HARDWOOD BACKED CHAIRS (RRP \$2795)

36



4 x PVC TUB CHAIRS



EXEC CURVED DESK, JARRAH/STORM FINISH & 2 x CHAIRS

38



EXEC ANGLED DESK, 2.1m & CHAIR

39



LOWLINE ENTERTAINMENT UNIT & SIDE LAMP TABLE

40



THE RENAISSANCE STAINLESS STEEL BBQ GRILL, 6 BURNER

41



KIDS DISPLAY KITCHEN

42



WALL MOUNT A/C, KELVINATOR



COMBINATION DOUBLE.SINGLE BUNK BED FRAME & 1 x MATTRESS



KELVINATOR 2 DOOR FRIDGE