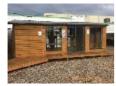

11

3 SEATER LEATHER LOOK COUCH, RUG & SIDE TABLE

12

DUPLEX STUDIO/WEEKENDER, GABLE ROOF, 3.4 (W) x 7.0m (L)
FITTED WITH 2 X LARGE WINDOWS & FLY SCREENS &
GLASS SLIDING DOOR, COLOURBOND GUTTER & ROOF &
STRAIGHT SECTION & CORNER SECTION WALKWAY
(RRP \$16500)