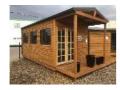

11

3 SEATER LEATHER LOOK COUCH, RUG & SIDE TABLE

12

DUPLEX STUDIO/WEEKENDER, GABLE ROOF, 3.4 (W) x 7.0m (L)
FITTED WITH 2 X LARGE WINDOWS & FLY SCREENS &
GLASS SLIDING DOOR, COLOURBOND GUTTER & ROOF &
STRAIGHT SECTION & CORNER SECTION WALKWAY
(RRP \$16500)