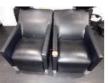

2 x HAIR WASH RECLINED CHAIRS, BLACK VINYL WITH FOOTREST, (NOT BASINS)

17

QUANTITY PART BOTTLES "MUK" SHAMPOO & CONDITIONER

18

CHEST OF 6 DRAWERS, IKEA LOWBOY

DESCRIPTION

4 x BLACK CUTTING ARM CHAIRS, BLACK VINYL WITH FOOT CONTROL HEIGHT ADJUSTMENT