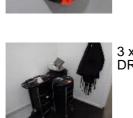

## OLD STYLE WALL CLOCK, BATTERY OPERATED

11

10

3 x HAIRDRESSER TROLLEYS, BLACK PVC, 4 x WHEEL, MULTI DRAWER & APRONS

12

13

3 x HAIRDRESSER TROLLEYS, BLACK PVC, 4 x WHEEL, MULTI DRAWER & POP UP SPRAY TAN TENT