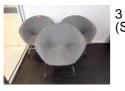

3 x RECEPTION CHAIRS, GREY FABRIC, CHROME FRAME, (SOME SOILING MARKS)

OCCASIONAL TABLE, 50 x 50cm, 2 TIER & MATCHING SHELF UNIT, 45 x 35 x 150cm (H), TIMBER LOOK

RECEPTION COUNTER, 120xm (W) x 127cm (H), BLACK VINYL FRONTED WITH SINGLE CUPBOARD, DRAWER & OPEN SHELVES