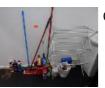

## OLD STYLE WALL CLOCK, BATTERY OPERATED

11

10

3 x HAIRDRESSER TROLLEYS, BLACK PVC, 4 x WHEEL, MULTI DRAWER & APRONS

12

13

3 x HAIRDRESSER TROLLEYS, BLACK PVC, 4 x WHEEL, MULTI DRAWER & POP UP SPRAY TAN TENT