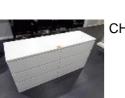

2 x HAIR WASH RECLINED CHAIRS, BLACK VINYL WITH FOOTREST, (NOT BASINS)

17

QUANTITY PART BOTTLES "MUK" SHAMPOO & CONDITIONER

18

CHEST OF 6 DRAWERS, IKEA LOWBOY

DESCRIPTION

4 x BLACK CUTTING ARM CHAIRS, BLACK VINYL WITH FOOT CONTROL HEIGHT ADJUSTMENT