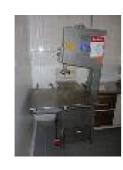

COMMERCIAL MEAT SAW, AEW TYPE: MK-11 400.m, 415V

36

MEAT TENDERIZING CONVEYOR, HOLLYMATIC MOD: AMT650 STAINLESS STEEL, 415V

37

PRODUCT SIGNAGE, 220 x 120cm

38

39

\*\* WITHDRAWN \*\* AQUARIUM, 120 x 35cm ON TIMBER STAND WITH ACCESSORIES