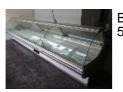

8

BOW FRONT REFRIGERATED DELI DISPLAY, LINDE 500cm, 240V

OPEN FRONT DELI DISPLAY, BONNET NEVE SELF CONTAINED, 250 x 205cm (H), 240V

STAINLESS STEEL BENCH, 2 TIER, 150 x 80cm

\*\* WITHDRAWN \*\* COOL ROOM, 3570 x 2970 x 2360mm(H) LIGHTING, HANG RAILS, SINGLE DOOR ACCESS DESMON REFRIGERATION UNIT MOD: GUR-M20-30 240V