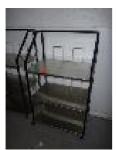

16

3 TIER MOBILE COOLROOM SHELVES, STAINLESS STEEL, 70 x 45 x 120cm (H)

17

18

\*\* WITHDRAWN \*\* MESH WALL MOUNT CORNER RACK, 285cm

19

\*\* WITHDRAWN \*\* STAINLESS STEEL LG BOWL SINK, 225cm WITH MIXER TAP (ALL PLUMBING TO BE CAPPED OFF)