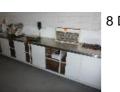

8 DOOR CUPBOARD, STAINLESS STEEL BENCH TOP, 4m

13

14

BUTCHERS BLOCK, 60 x 60cm

COMMERCIAL MEAT MINCER, HALL FOOD EQUIPMENT "TRIPLES" 415V 15

3 TIER MOBILE COOLROOM SHELVES, STAINLESS STEEL, 70 x 45 x 120cm (H)