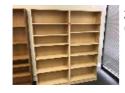

4 x BAYS STEEL STOCK SHELVING, BROWNBUILT, EACH BAY, 210 x 90cm (GROUND FLOOR - NORTHERN SIDE)

16

STATIONERY CABINET, GODFREY, 2 DOOR, BEIGE STEEL, 180 x 90cm (GROUND FLOOR - NORTHERN SIDE) 17

DESCRIPTION