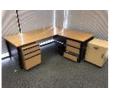

30

OFFICE DESK, TIMBER GRAIN LAMINATE, 180 x 90cm, UNDERDESK MOBILE, TABLE, 3 x ASSORTED BOOKCASES & PINBOARDS (FIRST FLOOR)

31

OFFICE DESK, RED CHERRY/IRONSTONE LAMINATE, 180 x 90cm, UNDERDESK MOBILE & OFFICE CHAIR, 2 x BOOKCASES, 180 x 90cm & PINBOARD (FIRST FLOOR)