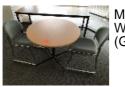

## **GROUND FLOOR - NORTHERN SIDE**

2 x OFFICE DESKS, BEECH LAMINATE, 180 x 75cm, UNDERDESK MOBILE, OFFICE CHAIRS, 1 x BOOKCASE, 210 x 90cm & PINBOARD (GROUND FLOOR - NORTHERN SIDE)

2

1

MEETING TABLE, BEECH LAMINATE, STEEL FRAME, 90cm WITH 2 x CHAIRS (GROUND FLOOR - NORTHERN SIDE)