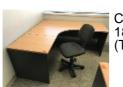

2 x ASSORTED OFFICE DESKS, UNDERDESK MOBILES, OFFICE CHAIRS, BOOKCASE, CORNER BOOKCASE & PINBOARD (THIRD FLOOR)

62

CORNER OFFICE DESK, BEECH/IRONSTONE LAMINATE, 230 x 170cm, UNDERDESK MOBILE, OFFICE CHAIR, FLOOR MAT, 2 x BOOKCASES, 210 x 90cm (THIRD FLOOR)