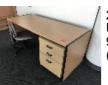

## **GROUND FLOOR - NORTHERN SIDE**

2 x OFFICE DESKS, BEECH LAMINATE, 180 x 75cm, UNDERDESK MOBILE, OFFICE CHAIRS, 1 x BOOKCASE, 210 x 90cm & PINBOARD (GROUND FLOOR - NORTHERN SIDE)

2

1

MEETING TABLE, BEECH LAMINATE, STEEL FRAME, 90cm WITH 2 x CHAIRS (GROUND FLOOR - NORTHERN SIDE)