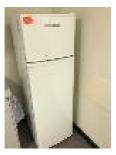

## WESTINGHOUSE BAR FRIDGE & ASSORTED WASTE BINS (GROUND FLOOR - NORTHERN SIDE)

18

2 x OFFICE DESKS, TIMBER GRAIN LAMINATE, 180 x 90cm & 150 x 75cm, UNDERDESK MOBILES, OFFICE CHAIRS, 1 x BOOKCASE & 2 x PINBOARDS (GROUND FLOOR - NORTHERN SIDE)