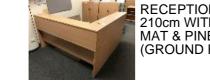

3

4

5

2 x VISITORS CHAIRS, BLUE FABRIC, CHROME FRAME (GROUND FLOOR - NORTHERN SIDE)

RECEPTION COUNTER, L-SHAPE, BEECH LAMINATE, 210 x 210cm WITH UNDERDESK MOBILE, OFFICE CHAIR, FLOOR MAT & PINBOARD (GROUND FLOOR - NORTHERN SIDE)