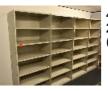

OFFICE DESK, BEECH LAMINATE, 180 x 75cm, UNDERDESK MOBILES, OFFICE CHAIRS & PINBOARD (FIRST FLOOR)

51

50

COMPACTUS UNIT, 8 BAY, BROWNBUILT EACH BAY 210 x 90cm, TOTAL LENGTH: 320cm (FIRST FLOOR)

52

6 x BOOKCASES, BEECH LAMINATE, 210 x 90cm (FIRST FLOOR)