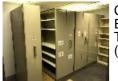

OFFICE DESK, BEECH LAMINATE, 180 x 75cm, UNDERDESK MOBILES, OFFICE CHAIRS & PINBOARD (FIRST FLOOR)

51

50

COMPACTUS UNIT, 8 BAY, BROWNBUILT EACH BAY 210 x 90cm, TOTAL LENGTH: 320cm (FIRST FLOOR)

52

6 x BOOKCASES, BEECH LAMINATE, 210 x 90cm (FIRST FLOOR)