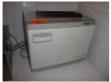

63 PORTABLE BEAUTY TABLE

WALL MIRROR, 80cm DIAMETER, CANE FRAME & 5 CUBE SHELF UNIT

65

ALL IN ONE HAIR WASH STATION, BROWN VINYL (TORN SEAT)

HYDRO-QUIP, HYDRO THERAPY SPA BATH, 200 x 90cm, MULTI JET WITH RINSE TAP & ASSOCIATED PIPE WORK