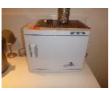

63 PORTABLE BEAUTY TABLE

WALL MIRROR, 80cm DIAMETER, CANE FRAME & 5 CUBE SHELF UNIT

65

ALL IN ONE HAIR WASH STATION, BROWN VINYL (TORN SEAT)

HYDRO-QUIP, HYDRO THERAPY SPA BATH, 200 x 90cm, MULTI JET WITH RINSE TAP & ASSOCIATED PIPE WORK