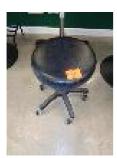

10

COMFORTEL HAIRDRESSERS CHAIR BLACK VINYL UPHOLSTERED SWIVEL BASE WITH FOOT PUMP & FOOT REST

11

**NEST OF 3 HEXAGONAL TABLES** 

12

FRAMED GILT EDGE MIRROR, 123 x 93cm

COMFORTEL HAIRDRESSERS CHAIR BLACK VINYL UPHOLSTERED SWIVEL BASE WITH FOOT PUMP & FOOT REST