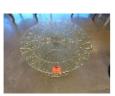

10

COMFORTEL HAIRDRESSERS CHAIR BLACK VINYL UPHOLSTERED SWIVEL BASE WITH FOOT PUMP & FOOT REST

11

**NEST OF 3 HEXAGONAL TABLES** 

12

FRAMED GILT EDGE MIRROR, 123 x 93cm

COMFORTEL HAIRDRESSERS CHAIR BLACK VINYL UPHOLSTERED SWIVEL BASE WITH FOOT PUMP & FOOT REST