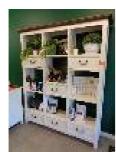

9 x SMALL POTS WITH IMITATION PLANTS

2

2 x HORSE ORNAMENTS, AROMA THERAPY CANDLES, 3 x COASTERS JAR & VASE

3

SUNDRY HAIR PRODUCTS, GELS, WAX, MOUSSE 2 x NEW HAIR BRUSHES & SAMPLE PRODUCTS

4

DISPLAY SHELF, 6 DRAWER, RUSTIC COLONIAL APPEARANCE WITH 9 x PIGEON HOLES APPROX 210 x 170cm, PAINTED WHITE