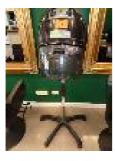

18

HAIR DRYER. CERIOTTI MOD: GLOB3000 WITH TEMP & TIMER CONTROL

19

CUTTING STOOL, BLACK VINYL, ADJUSTABLE ON CASTORS

SERVICE COUNTER/SIDEBOARD, COLONIAL STYLE, 3 x DRAWERS, 2 x DOORS, 160 x 57cm, TIMBER TOPPED