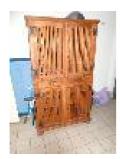

MASSAGE TABLE WITH ACCESSORIES, FACE CUT OUT, WHITE VINYL & TANNING TENT

28

3 x CERAMIC POTS, 8 x BOTTLES, DECORATIVE STONES, VASES & CONTAINER

29

INDONESIAN STYLE TIMBER SLATTED CUPBOARD, 2 x DRAWERS, 4 x DOORS, 170cm

30

CONTINGENCY GLASSWARE, KETTLE, SIDE TABLE, 4 TIER STAND, ETC

TRACK LIGHTING COMPONENTS WITH SPOT LIGHTS