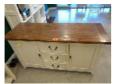

21

HALL TABLE, SINGLE DRAWER, WHITE &  $2 \times BEDSIDE$  TABLES, WHITE

22

HAIRDRESSER TROLLEY, 6 x DRAWERS, BLACK WITH BAYBLISS PRO DRYER & 3 x BAYBLISS PRO CURLING WANDS

23

WASH STATION, COMFORTEL WITH FULLY ADJUSTABLE ELECTRIC OPERATED MASSAGING CHAIR, BLACK CERAMIC WASH BASING (ISOLATED FROM STOP COCK)