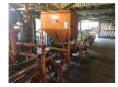

**GLEASON HOPPER** 

MOD: FFEP30PH9

WITH VARIABLE SPEED CONVEYOR SOIL DISPENSER THROUGH TO TRAY CONVEYOR 2 SECTION 3m & 1m

THROUGH TO:

WILLIRNES SEEDER **DIBBLER MOD: RDB012** VACUUM SEEDER

MOD: RSD012

WITH 14 x SEEDING ROLLS, 4 x DIBBLER ROLLS

THROUGH TO:

WILLIRNES VERMICULITE HOPPER

THROUGH TO:

WATERING TUNNEL, 4m (L), 30 x MISTING HEADS & OUTFEED CONVEYOR APPROX 2.4m (L)

COMPLETE WITH 2 x HYDROVANE COMPRESSORS WITH

REFRIGERATED DRYER VACUUM PUMP