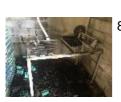

**GLEASON HOPPER** 

MOD: FFEP30PH9

WITH VARIABLE SPEED CONVEYOR SOIL DISPENSER THROUGH TO TRAY CONVEYOR 2 SECTION 3m & 1m

THROUGH TO:

WILLIRNES SEEDER **DIBBLER MOD: RDB012** VACUUM SEEDER

MOD: RSD012

WITH 14 x SEEDING ROLLS, 4 x DIBBLER ROLLS

THROUGH TO:

WILLIRNES VERMICULITE HOPPER

THROUGH TO:

WATERING TUNNEL, 4m (L), 30 x MISTING HEADS & OUTFEED CONVEYOR APPROX 2.4m (L)

COMPLETE WITH 2 x HYDROVANE COMPRESSORS WITH

REFRIGERATED DRYER VACUUM PUMP