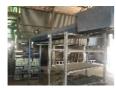

THROUGH TO:

WILLIRNES VERMICULITE HOPPER

THROUGH TO:

WATERING TUNNEL, 4m (L), 30 x MISTING HEADS & OUTFEED CONVEYOR APPROX 2.4m (L)

COMPLETE WITH 2 x HYDROVANE COMPRESSORS WITH

REFRIGERATED DRYER VACUUM PUMP

3a

FUMIGATION STEAM CHAMBER, . APPROX 1800 X 1800 MM WITH BLOWER.

4

13 x TRAY RACKS, GALV STEEL, 2 BAY, 13 TIER

5

PAIR BOILERS 1 x FERROLO PRX500 OLD BOILER DOM: UNKNOWN 415V CONDITION UNKNOWN 1 A AIRA FTB 700 **DOM 1997** CONDITION UNKNOWN.