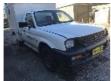

1

1998 MITSUBISHI TRITON MK UTILITY

**REG: FN 0006** 

VIN: MMBYNK650XD014501 ODO: 380,000kms INDICATED

4 CYLINDER, MANUAL TRANSMISSION, DIESEL,

PANTECH BODY

(NO PAPERS, NO OWNER'S MANUAL, NO SERVICE BOOKS)

CONDITION:

- MECHANICAL PROBLEMS, JUMPS OUT OF 1ST GEAR

2

**RIBBON MIXER** APPROX 1m3 CAPACITY POWERED BY 415V MOTOR WITH MORSE REDUCTION DRIVE MOUNTED ON STEEL FRAME

3

POTTING MIX BATCHING & SEEDING LINE COMPRISING: