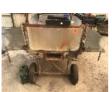

- MECHANICAL PROBLEMS, JUMPS OUT OF 1ST GEAR

2

**RIBBON MIXER** APPROX 1m3 CAPACITY POWERED BY 415V MOTOR WITH MORSE REDUCTION DRIVE MOUNTED ON STEEL FRAME

3

POTTING MIX BATCHING & SEEDING LINE COMPRISING: