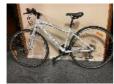

FULCRUM RACING QUATTRO LG RIMS,

VITTORIO RUBINO PRO SPEED TYRES 700X25C, PLOGO RACE SEAT,

(INSURANCE CLAIM- ACCIDENT DAMAGED)

2

BICYCLE APOLLO EXCEED 10, SIZE SMALL, WHITE, 24 SPEED, SHIMANO 8 SPEED CASSETTE, ALUMINIUM FRAME, 700X32 TYRES