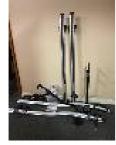

NO GST

3

PAIR THULE AERO ROOF BARS 127CM LONG, (MODEL 515-0221), COMPLETE WITH 2 THULE PRORIDE 591 ROOF MOUNT BIKE CARRIERS, 20KG CAPACITY, WITH KEYS

NO GST

4

BIKE CARRIER, THULE MOEL 964 REVOLVER, 4 BIKE CAPACITY, 2" HITCH MOUNT, SWING AWAY ACCESS TO TAILGATE, INTEGRATED LOCK, WITH KEYS AND 3 BIKE ADAPTOR BARS.