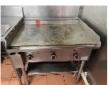

14

HOT PLATE/GRIDDLE, 3 BURNER 1000mm, NATURAL GAS

15

PREP BENCH WITH CUT OUTS, 700 x 800mm WITH SPLASH BACK

DEEP FRYER, EFESTIO MOD: 20 SINGLE PAN, 3 BASKET STAINLESS STEEL CASED, GAS FIRED

DEEP FRYER, GASU MOD: GFG0090 SINGLE BOWL, TWIN BASKET, GAS FIRED