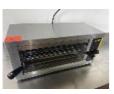

RANT, 240V, 430 LITRE STAINLESS STEEL CASED

13



CHICKEN PREP BENCH, 240 x 90cm STAINLESS STEEL WITH RECESSED 4 POT BAIN MARIE OVERHEAD WARMING SHELF & BOTTOM STORAGE SHELF

14



HOT PLATE/GRIDDLE, 3 BURNER 1000mm, NATURAL GAS

15



PREP BENCH WITH CUT OUTS, 700 x 800mm WITH SPLASH BACK



DEEP FRYER, EFESTIO MOD: 20 SINGLE PAN, 3 BASKET STAINLESS STEEL CASED, GAS FIRED



DEEP FRYER, GASU MOD: GFG0090 SINGLE BOWL, TWIN BASKET, GAS FIRED

18



DEEP FRYER, EFESTIO MOD: 20 SINGLE PAN, 3 BASKET STAINLESS STEEL CASED, GAS FIRED

19



DEEP FRYER, EFESTIO MOD: 20 SINGLE PAN, 3 BASKET STAINLESS STEEL CASED, GAS FIRED

20



CHIP BIN, 2 COMPARTMENT, STAINLESS STEEL ON STAINLESS STEEL BENCH 58 x 80cm 2 TIER WITH SPLASH BACK

21



UPRIGHT FREEZER, CHANGHONG MOD: FSF198R02W SINGLE DOOR, 240V



BENCH TOP GRILLER, APURO MOD: FG453



STAINLESS STEEL PREP BENCH, 2980 x 500mm 2 TIER WITH SPLASH BACK

24



4 x NEW DEEP FRYER BASKETS

25



STAINLESS STEEL INFILL BENCH 580 x 800mm 2 TIER WITH SPLASH BACK

26



36 BIRD ROTISSERIE, SEMAC MOD: M36 415V (240V x 3 PHASE) ON STAINLESS STEEL MOBILE TROLLEY WITH CHICKEN SKEWERS

27



36 BIRD ROTISSERIE, SEMAC MOD: 5.6 415V ON STAINLESS STEEL MOBILE TROLLEY WITH CHICKEN SKEWERS

28



STAINLESS STEEL CHICKEN TROLLEY, 2 TIER, 135 x 50mm

29



OFFICE SUNDRIES EPSON PRINTER, CHAIR (POOR), HOLD UP

30



STAINLESS STEEL PREP BENCH, 165 x 50cm 2 TIER WITH SPLASH BACK



3 x COOLROOM RACKS, (2 x 90 x 178cm, 1 x 150 x 178cm) BLACK PVC COATED, 4 TIER



STAINLESS STEEL CHICKEN TROLLEY, 8 TIER, 117 x 195cm

33



QTY OF COOKING UTENSILS TONGS, SC