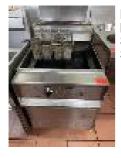

14

HOT PLATE/GRIDDLE, 3 BURNER 1000mm, NATURAL GAS

15

PREP BENCH WITH CUT OUTS, 700 x 800mm WITH SPLASH BACK

DEEP FRYER, EFESTIO MOD: 20 SINGLE PAN, 3 BASKET STAINLESS STEEL CASED, GAS FIRED

DEEP FRYER, GASU MOD: GFG0090 SINGLE BOWL, TWIN BASKET, GAS FIRED

18

DEEP FRYER, EFESTIO MOD: 20 SINGLE PAN, 3 BASKET STAINLESS STEEL CASED, GAS FIRED

19

DEEP FRYER, EFESTIO MOD: 20 SINGLE PAN, 3 BASKET STAINLESS STEEL CASED, GAS FIRED

20

CHIP BIN, 2 COMPARTMENT, STAINLESS STEEL ON STAINLESS STEEL BENCH 58 x 80cm 2 TIER WITH SPLASH BACK