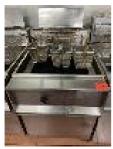

cm

BOTH RECESSED INTO STAINLESS STEEL COUNTER,

APPROX. 520 x 120cm x 140cm HIGH

(LICENSED TRADE PERSON TO DISCONNECT & REMOVE)

10



3 x LCD TELEVISIONS, FALCON, 40" MOD: 40F1

11



 $3 \times LCD \text{ TELEVISIONS}, \text{ FALCON}, 40" \text{ MOD: } 40\text{F1}$ 

12



PREP FRIDGE, 2 DOOR WITH INTEGRATED HOOD MOD: AWR1500L2PH R134A REFRIGERANT, 240V, 430 LITRE STAINLESS STEEL CASED

13



CHICKEN PREP BENCH, 240 x 90cm STAINLESS STEEL WITH RECESSED 4 POT BAIN MARIE OVERHEAD WARMING SHELF & BOTTOM STORAGE SHELF

14



HOT PLATE/GRIDDLE, 3 BURNER 1000mm, NATURAL GAS

15



PREP BENCH WITH CUT OUTS, 700 x 800mm WITH SPLASH BACK



DEEP FRYER, EFESTIO MOD: 20 SINGLE PAN, 3 BASKET STAINLESS STEEL CASED, GAS FIRED



DEEP FRYER, GASU MOD: GFG0090 SINGLE BOWL, TWIN BASKET, GAS FIRED

18



DEEP FRYER, EFESTIO MOD: 20 SINGLE PAN, 3 BASKET STAINLESS STEEL CASED, GAS FIRED

19



DEEP FRYER, EFESTIO MOD: 20 SINGLE PAN, 3 BASKET STAINLESS STEEL CASED, GAS FIRED

20



CHIP BIN, 2 COMPARTMENT, STAINLESS STEEL ON STAINLESS STEEL BENCH 58 x 80cm 2 TIER WITH SPLASH BACK

21



UPRIGHT FREEZER, CHANGHONG MOD: FSF198R02W SINGLE DOOR, 240V



BENCH TOP GRILLER, APURO MOD: FG453



STAINLESS STEEL PREP BENCH, 2980 x 500mm 2 TIER WITH SPLASH BACK

24



4 x NEW DEEP FRYER BASKETS

25



STAINLESS STEEL INFILL BENCH 580 x 800mm 2 TIER WITH SPLASH BACK

26



36 BIRD ROTISSERIE, SEMAC MOD: M36 415V (240V x 3 PHASE) ON STAINLESS STEEL MOBILE TROLLEY WITH CHICKEN SKEWERS

27



36 BIRD ROTISSERIE, SEMAC MOD: 5.6 415V ON STAINLESS STEEL MOBILE TROLLEY WITH CHICKEN SKEWERS

28



STAINLESS S