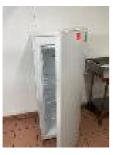

IDGE, 2 DOOR WITH INTEGRATED HOOD MOD: AWR1500L2PH R134A REFRIGERANT, 240V, 430 LITRE STAINLESS STEEL CASED

13



CHICKEN PREP BENCH, 240 x 90cm STAINLESS STEEL WITH RECESSED 4 POT BAIN MARIE OVERHEAD WARMING SHELF & BOTTOM STORAGE SHELF

14



HOT PLATE/GRIDDLE, 3 BURNER 1000mm, NATURAL GAS

15



PREP BENCH WITH CUT OUTS, 700 x 800mm WITH SPLASH BACK



DEEP FRYER, EFESTIO MOD: 20 SINGLE PAN, 3 BASKET STAINLESS STEEL CASED, GAS FIRED



DEEP FRYER, GASU MOD: GFG0090 SINGLE BOWL, TWIN BASKET, GAS FIRED

18



DEEP FRYER, EFESTIO MOD: 20 SINGLE PAN, 3 BASKET STAINLESS STEEL CASED, GAS FIRED

19



DEEP FRYER, EFESTIO MOD: 20 SINGLE PAN, 3 BASKET STAINLESS STEEL CASED, GAS FIRED

20



CHIP BIN, 2 COMPARTMENT, STAINLESS STEEL ON STAINLESS STEEL BENCH 58 x 80cm 2 TIER WITH SPLASH BACK

21



UPRIGHT FREEZER, CHANGHONG MOD: FSF198R02W SINGLE DOOR, 240V



BENCH TOP GRILLER, APURO MOD: FG453



STAINLESS STEEL PREP BENCH, 2980 x 500mm 2 TIER WITH SPLASH BACK

24



4 x NEW DEEP FRYER BASKETS

25



STAINLESS STEEL INFILL BENCH 580 x 800mm 2 TIER WITH SPLASH BACK

26



36 BIRD ROTISSERIE, SEMAC MOD: M36 415V (240V x 3 PHASE) ON STAINLESS STEEL MOBILE TROLLEY WITH CHICKEN SKEWERS

27



36 BIRD ROTISSERIE, SEMAC MOD: 5.6 415V ON STAINLESS STEEL MOBILE TROLLEY WITH CHICKEN SKEWERS

28



STAINLESS STEEL CHICKEN TROLLEY, 2 TIER, 135 x 50mm

29



OFFICE SUNDRIES EPSON PRINTER, CHAIR (POOR), HOLD UP

30



STAINLESS STEEL PREP BENCH, 165 x 50cm 2 TIER WITH SPLASH BACK



3 x COOLROOM RACKS, (2 x 90 x 178cm, 1 x 150 x 178cm) BLACK PVC COATED, 4 TIER



STAINLESS STEEL CHICKEN TROLL