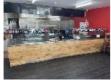

COMPLETE FRONT COUNTER, COMPRISING
BOW FRONTED REFRIGERATED SALAD DISPLAY FRIDGE,
225cm

WITH REAR 4 DOOR STORAGE UNIT, SIDE MOUNT COMPRESSOR, WITH

CHICKEN WARMING CABINET, EFESTIO

BOW FRONTED GLASS, 150cm