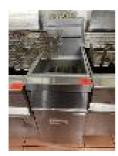

OMPRESSOR, WITH

CHICKEN WARMING CABINET, EFESTIO

BOW FRONTED GLASS, 150cm

BOTH RECESSED INTO STAINLESS STEEL COUNTER,

APPROX. 520 x 120cm x 140cm HIGH

(LICENSED TRADE PERSON TO DISCONNECT & REMOVE)

10



3 x LCD TELEVISIONS, FALCON, 40" MOD: 40F1

11



 $3 \times LCD \text{ TELEVISIONS}, \text{ FALCON}, 40" \text{ MOD: } 40\text{F1}$ 

12



PREP FRIDGE, 2 DOOR WITH INTEGRATED HOOD MOD: AWR1500L2PH R134A REFRIGERANT, 240V, 430 LITRE STAINLESS STEEL CASED

13



CHICKEN PREP BENCH, 240 x 90cm STAINLESS STEEL WITH RECESSED 4 POT BAIN MARIE OVERHEAD WARMING SHELF & BOTTOM STORAGE SHELF

14



HOT PLATE/GRIDDLE, 3 BURNER 1000mm, NATURAL GAS

15



PREP BENCH WITH CUT OUTS, 700 x 800mm WITH SPLASH BACK



DEEP FRYER, EFESTIO MOD: 20 SINGLE PAN, 3 BASKET STAINLESS STEEL CASED, GAS FIRED



DEEP FRYER, GASU MOD: GFG0090 SINGLE BOWL, TWIN BASKET, GAS FIRED

18



DEEP FRYER, EFESTIO MOD: 20 SINGLE PAN, 3 BASKET STAINLESS STEEL CASED, GAS FIRED

19



DEEP FRYER, EFESTIO MOD: 20 SINGLE PAN, 3 BASKET STAINLESS STEEL CASED, GAS FIRED

20



CHIP BIN, 2 COMPARTMENT, STAINLESS STEEL ON STAINLESS STEEL BENCH 58 x 80cm 2 TIER WITH SPLASH BACK

21



UPRIGHT FREEZER, CHANGHONG MOD: FSF198R02W SINGLE DOOR, 240V



BENCH TOP GRILLER, APURO MOD: FG453



STAINLESS STEEL PREP BENCH, 2980 x 500mm 2 TIER WITH SPLASH BACK

24



4 x NEW DEEP FRYER BASKETS

25



STAINLESS STEEL INFILL BENCH 580 x 800mm 2 TIER WITH SPLASH BACK

26



36 BIRD ROTISSERIE, SEMAC MOD: M36 415V (240V x 3 PHASE) ON STAINLESS STEEL MOBILE TROLLEY WITH CHICKEN SKEWERS

27



36 BIRD ROTISSERIE, SEMAC MOD: 5.6 415V