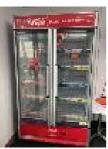

3 x TABLES, 70 X 50cm, WHITE LAMINATE

6

DISPLAY FRIDGE, SKOPE MOD: B1200N-3U DOM: 2019 ILLUMINATED WITH BOTTOM MOUNT COMPRESSOR, 240V

7

LCD TELEVISION, FALCON 50" MOD: SOUF1 WITH WALL BRACKET

POS TOUCH SCREEN REGISTER MOD: SP850BZ INTEL CELERON CPU J1900 @ 1.99GHZ, 4GB RAM, 60GB HDD WITH CUSTOMER DISPLAY, CASH DRAWER & DOCKET PRINTER