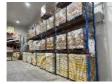

1

5 x BAYS DEXION PALLET RACKING, MODERN 90M COMPRISING: 6 x 6.5m UPRIGHTS, 30 x 2.8m CROSSBEAMS (NOT THE CONTENTS)

2

7 x BAYS DEXION PALLET RACKING, MODERN 90M COMPRISING: 8 x 6.5m UPRIGHTS, 42 x 2.8m CROSSBEAMS (NOT THE CONTENTS)

3

6 x BAYS DEXION PALLET RACKING, MODERN 90M COMPRISING: 7 x 6.5m UPRIGHTS, 36 x 2.8m CROSSBEAMS (NOT THE CONTENTS)

4

6 x BAYS DEXION PALLET RACKING, MODERN 90M COMPRISING: 7 x 6.5m UPRIGHTS, 36 x 2.8m CROSSBEAMS (NOT THE CONTENTS)