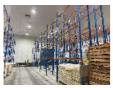

1

5 x BAYS DEXION PALLET RACKING, MODERN 90M COMPRISING: 6 x 6.5m UPRIGHTS, 30 x 2.8m CROSSBEAMS (NOT THE CONTENTS)

2

7 x BAYS DEXION PALLET RACKING, MODERN 90M COMPRISING: 8 x 6.5m UPRIGHTS, 42 x 2.8m CROSSBEAMS (NOT THE CONTENTS)

3

6 x BAYS DEXION PALLET RACKING, MODERN 90M COMPRISING: 7 x 6.5m UPRIGHTS, 36 x 2.8m CROSSBEAMS (NOT THE CONTENTS)

4

6 x BAYS DEXION PALLET RACKING, MODERN 90M COMPRISING: 7 x 6.5m UPRIGHTS, 36 x 2.8m CROSSBEAMS (NOT THE CONTENTS)