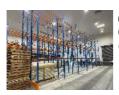

5

6 x BAYS DEXION PALLET RACKING, MODERN 90M COMPRISING: 7 x 6.5m UPRIGHTS, 36 x 2.8m CROSSBEAMS (NOT THE CONTENTS)

6

 $6 \times BAYS$  DEXION PALLET RACKING, MODERN 90M COMPRISING:  $7 \times 6.5 m$  UPRIGHTS,  $36 \times 2.8 m$  CROSSBEAMS (NOT THE CONTENTS)

7

 $6 \times BAYS DEXION PALLET RACKING, MODERN 90M COMPRISING: 7 x 6.5m UPRIGHTS, 36 x 2.8m CROSSBEAMS (NOT THE CONTENTS)$ 

8

6 x BAYS DEXION PALLET RACKING, MODERN 90M COMPRISING: 7 x 6.5m UPRIGHTS, 36 x 2.8m CROSSBEAMS (NOT THE CONTENTS)