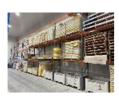

1

5 x BAYS DEXION PALLET RACKING, MODERN 90M COMPRISING: 6 x 6.5m UPRIGHTS, 30 x 2.8m CROSSBEAMS (NOT THE CONTENTS)

2

7 x BAYS DEXION PALLET RACKING, MODERN 90M COMPRISING: 8 x 6.5m UPRIGHTS, 42 x 2.8m CROSSBEAMS (NOT THE CONTENTS)

3

6 x BAYS DEXION PALLET RACKING, MODERN 90M COMPRISING: 7 x 6.5m UPRIGHTS, 36 x 2.8m CROSSBEAMS (NOT THE CONTENTS)

4

6 x BAYS DEXION PALLET RACKING, MODERN 90M COMPRISING: 7 x 6.5m UPRIGHTS, 36 x 2.8m CROSSBEAMS (NOT THE CONTENTS)

5

6 x BAYS DEXION PALLET RACKING, MODERN 90M COMPRISING: 7 x 6.5m UPRIGHTS, 36 x 2.8m CROSSBEAMS (NOT THE CONTENTS)

6

 $6 \times BAYS$  DEXION PALLET RACKING, MODERN 90M COMPRISING:  $7 \times 6.5 m$  UPRIGHTS,  $36 \times 2.8 m$  CROSSBEAMS (NOT THE CONTENTS)

7

 $6 \times BAYS DEXION PALLET RACKING, MODERN 90M COMPRISING: 7 x 6.5m UPRIGHTS, 36 x 2.8m CROSSBEAMS (NOT THE CONTENTS)$ 

8

6 x BAYS DEXION PALLET RACKING, MODERN 90M COMPRISING: 7 x 6.5m UPRIGHTS, 36 x 2.8m CROSSBEAMS (NOT THE CONTENTS)

9

8 x BAYS DEXION PALLET RACKING, MODERN M COMPRISING: 9 x 6.0m UPRIGHTS, 48 x 2.8m CROSSBEAMS (NOT THE CONTENTS)

10

4 x BAYS LOGIX PALLET RACKING, 9023 COMPRISING: 5 x 6.5m UPRIGHTS, 24 x 2.8m CROSSBEAMS (NOT THE CONTENTS)