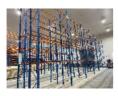

9

8 x BAYS DEXION PALLET RACKING, MODERN M COMPRISING: 9 x 6.0m UPRIGHTS, 48 x 2.8m CROSSBEAMS (NOT THE CONTENTS)

10

4 x BAYS LOGIX PALLET RACKING, 9023 COMPRISING: 5 x 6.5m UPRIGHTS, 24 x 2.8m CROSSBEAMS (NOT THE CONTENTS)