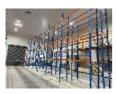

9

8 x BAYS DEXION PALLET RACKING, MODERN M COMPRISING: 9 x 6.0m UPRIGHTS, 48 x 2.8m CROSSBEAMS (NOT THE CONTENTS)

10

4 x BAYS LOGIX PALLET RACKING, 9023 COMPRISING: 5 x 6.5m UPRIGHTS, 24 x 2.8m CROSSBEAMS (NOT THE CONTENTS)