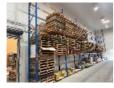

5

6 x BAYS DEXION PALLET RACKING, MODERN 90M COMPRISING: 7 x 6.5m UPRIGHTS, 36 x 2.8m CROSSBEAMS (NOT THE CONTENTS)

6

 $6 \times BAYS$  DEXION PALLET RACKING, MODERN 90M COMPRISING:  $7 \times 6.5 m$  UPRIGHTS,  $36 \times 2.8 m$  CROSSBEAMS (NOT THE CONTENTS)

7

 $6 \times BAYS DEXION PALLET RACKING, MODERN 90M COMPRISING: 7 x 6.5m UPRIGHTS, 36 x 2.8m CROSSBEAMS (NOT THE CONTENTS)$ 

8

6 x BAYS DEXION PALLET RACKING, MODERN 90M COMPRISING: 7 x 6.5m UPRIGHTS, 36 x 2.8m CROSSBEAMS (NOT THE CONTENTS)