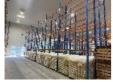

9

8 x BAYS DEXION PALLET RACKING, MODERN M COMPRISING: 9 x 6.0m UPRIGHTS, 48 x 2.8m CROSSBEAMS (NOT THE CONTENTS)

10

4 x BAYS LOGIX PALLET RACKING, 9023 COMPRISING: 5 x 6.5m UPRIGHTS, 24 x 2.8m CROSSBEAMS (NOT THE CONTENTS)