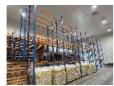

9

8 x BAYS DEXION PALLET RACKING, MODERN M COMPRISING: 9 x 6.0m UPRIGHTS, 48 x 2.8m CROSSBEAMS (NOT THE CONTENTS)

10

4 x BAYS LOGIX PALLET RACKING, 9023 COMPRISING: 5 x 6.5m UPRIGHTS, 24 x 2.8m CROSSBEAMS (NOT THE CONTENTS)