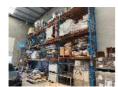

1

5 x BAYS DEXION PALLET RACKING, MODERN 90M COMPRISING: 6 x 6.5m UPRIGHTS, 30 x 2.8m CROSSBEAMS (NOT THE CONTENTS)

2

7 x BAYS DEXION PALLET RACKING, MODERN 90M COMPRISING: 8 x 6.5m UPRIGHTS, 42 x 2.8m CROSSBEAMS (NOT THE CONTENTS)

3

6 x BAYS DEXION PALLET RACKING, MODERN 90M COMPRISING: 7 x 6.5m UPRIGHTS, 36 x 2.8m CROSSBEAMS (NOT THE CONTENTS)

4

6 x BAYS DEXION PALLET RACKING, MODERN 90M COMPRISING: 7 x 6.5m UPRIGHTS, 36 x 2.8m CROSSBEAMS (NOT THE CONTENTS)

5

6 x BAYS DEXION PALLET RACKING, MODERN 90M COMPRISING: 7 x 6.5m UPRIGHTS, 36 x 2.8m CROSSBEAMS (NOT THE CONTENTS)

6

 $6 \times BAYS$  DEXION PALLET RACKING, MODERN 90M COMPRISING:  $7 \times 6.5 m$  UPRIGHTS,  $36 \times 2.8 m$  CROSSBEAMS (NOT THE CONTENTS)

7

 $6 \times BAYS DEXION PALLET RACKING, MODERN 90M COMPRISING: 7 x 6.5m UPRIGHTS, 36 x 2.8m CROSSBEAMS (NOT THE CONTENTS)$ 

8

6 x BAYS DEXION PALLET RACKING, MODERN 90M COMPRISING: 7 x 6.5m UPRIGHTS, 36 x 2.8m CROSSBEAMS (NOT THE CONTENTS)

9

8 x BAYS DEXION PALLET RACKING, MODERN M COMPRISING: 9 x 6.0m UPRIGHTS, 48 x 2.8m CROSSBEAMS (NOT THE CONTENTS)

10

4 x BAYS LOGIX PALLET RACKING, 9023 COMPRISING: 5 x 6.5m UPRIGHTS, 24 x 2.8m CROSSBEAMS (NOT THE CONTENTS)